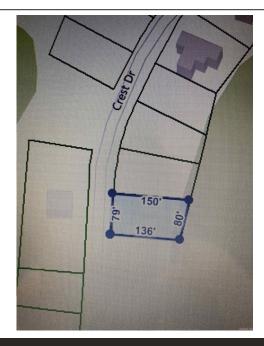

## Block 1 Lot 180, Crest Dr Fairfield Bay, AR 72088

MLS #: 25020555
Land | Lot: 11,326 ft<sup>2</sup>

» More Info: Block1Lot180CrestDrFairfieldBayAR.IsForSale.com

Landry Greers Ferry Lake Realty LLC. 112 Dave Creek Parkway Fairfield Bay, AR 72088 (501) 884-4663